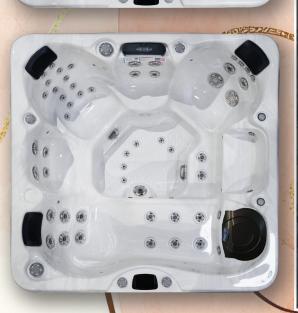

YEARS

- CLEARWATER<sup>™</sup> FILTRATION SYSTEM Deluxe Shell Color
- NEW CAL EDGE II™ HORIZONTAL
- CABINETS
- 2 x 6.0 BHP Eliminator High
- Performance<sup>™</sup> Pump
- 240v Operating Voltage
- 55 Stainless Steel Vector X<sup>™</sup> Jets
- LED Waterfall
- LED Cupholders
- LED Beam Corners 50 Sq. Ft. Bio-Clean<sup>™</sup> Filter with Teleweir

습습습습습 INDUSTRY'S BEST WARRANTY

LISTED

Multi-Colored LED Spa Light with perimeter LED

- Whisper Power Unit<sup>™</sup> Balboa Equipment with Touch 2 Topside Control
- Thermo-Shield<sup>™</sup> Side Panel and
- Thermo-Layer Floor with ABS Liner 5.5kW Titanium Heater
- Pressure Treated Cabinet Frame Cabinet Accessible Drain Valve