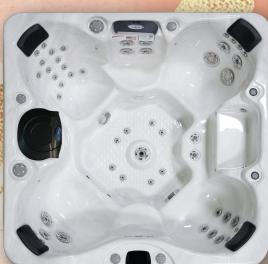

YEARS

- CLEARWATER<sup>™</sup> FILTRATION SYSTEM Deluxe Shell Color
- NEW CAL EDGE II™ HORIZONTAL
- CABINETS
- 2 x 6.0 BHP Eliminator High
- Performance<sup>™</sup> Pump
- 240v Operating Voltage
- 55 Stainless Steel Vector X<sup>™</sup> Jets
- LED Waterfall
- LED Cupholders
- LED Beam Corners 50 Sq. Ft. Bio-Clean<sup>™</sup> Filter with Teleweir