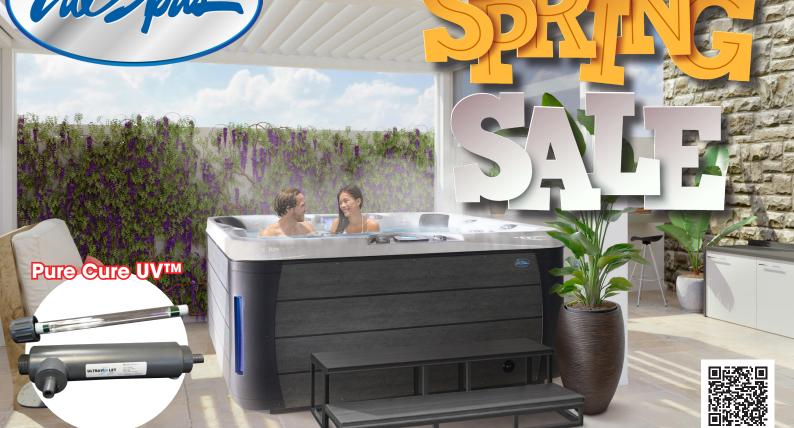

EC855B/L

PLUMBING

**YEARS** 

SPA

CABINET

YEARS

YEARS

EQUIPMENT OZONE / UV

YEARS

INCLUDED FEATURES

LED

LIGHTING

YEARS

MSRP: \$16,77T

SAVE \$5,031

COVER